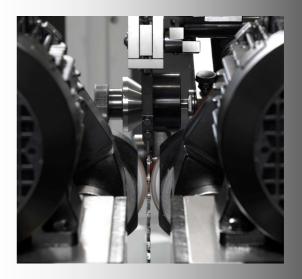

virtually unlimited plus/minus degrees variable to tooth specifications

Tangential clearance angles from 0 to +6°

Tooth pitch from 6 to 130 mm

Grinding motors 4 HP total kw 3

Grinding wheel diameter 100 mm

Grinding wheel bore diameter 20 mm

Heavy flood coolant system