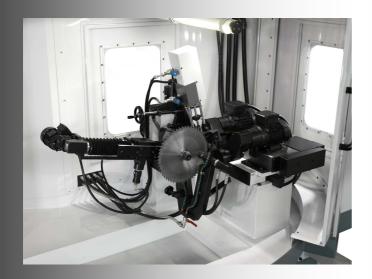

## Automatic CNC side grinder model AF801

Three axes numeric control with AC servo motors

Three axes interpolates for straight and form grinding

Fast and accurate saw blade adjustment-Menu driven for short set up timeMemory capacity to save dates of the sawblade ground frequently

#### **Standard Grinding Programs**

No lift-off (straight up/down)

Lift-off, move away at bottom of tip.

Reverse lift-off, infeed at bottom of tip

Multi-pass with micro infeed (ex. thin kerf)

Conical grind (ex. scoring saws)