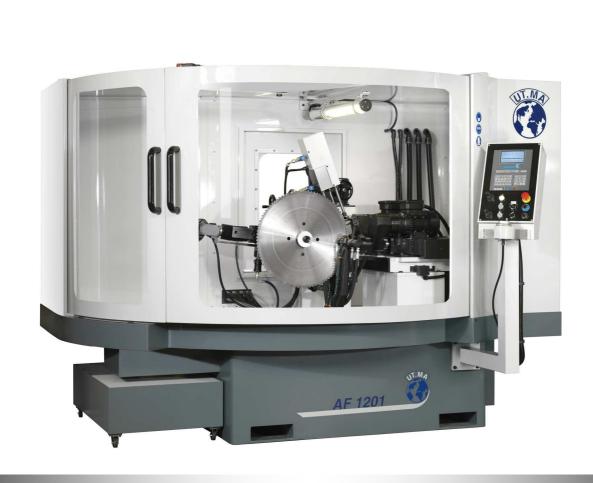

# AF801 AF 1201

CNC PROGRAMMABLE DOUBLE SIDE GRINDER FOR CIRCULAR SAW BLADE WITH HM TIPS

### AF801 AF 1201 CNC DOUBLE SIDE GRINDER

## Automatic CNC side grinder model AF801

Three axes numeric control with AC servo motors

Three axes interpolates for straight and form grinding

Fast and accurate saw blade adjustment-Menu driven for short set up timeMemory capacity to save dates of the sawblade ground frequently